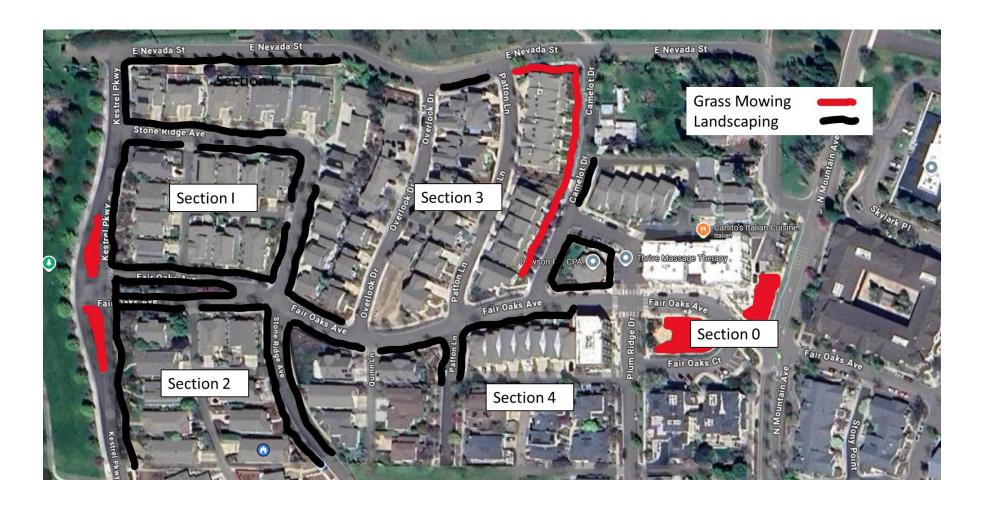

Appendix A Landscape Maintenance Services and Schedule

| Landscape Maintenance Services             | Jan-Mar      | Apr-Jun      | Jul-Sept     | Oct- Dec     | Weekly                 | Total |
|--------------------------------------------|--------------|--------------|--------------|--------------|------------------------|-------|
| See HOA map                                | Sections 1-4 | Sections 1-4 | Sections 1-4 | Sections 1-4 | Section 0 <sup>1</sup> |       |
|                                            | (13 weeks)   | (12 weeks)   | (12 weeks)   | (13 weeks)   |                        |       |
| Landscaping hours                          | 104          | 96*          | 96*          | 104          |                        | 500   |
| Grass cutting hours (2 hrs. per week)      | 26           | 24*          | 24*          | 26           |                        |       |
| Mowing (once per week) and edging (every   | X            | X            | X            | X            | X                      |       |
| two weeks) grass areas                     |              |              |              |              |                        |       |
| Collect and dispose of plant debris and    | Х            | Х            | X            | Х            |                        |       |
| leaves from streets, sidewalks and parking |              |              |              |              |                        |       |
| areas                                      |              |              |              |              |                        |       |
| Remove and dispose of weeds from all       | Х            | Х            | Х            | Х            |                        |       |
| garden beds <sup>2</sup>                   |              |              |              |              |                        |       |
| Trim bushes, ground cover and shrubs       | Х            | Х            | Х            |              |                        |       |
| Prune trees (up to 20 feet)                | Х            | X            | Х            | X            |                        |       |
| Fertilize lawn areas                       |              | X            | X            | Х            |                        |       |
| Fertilize plants and trees                 | Х            |              |              |              |                        |       |
| Test/evaluate surface irrigation leaks;    | Х            |              | Х            |              |                        |       |
| recommend needed repairs/replacement       |              |              |              |              |                        |       |
| Adjust/ replace sprinkler and drip heads   | Х            |              | Х            |              |                        |       |
| Report insect infestation                  |              | Х            | Х            |              |                        |       |
| Report dying/dead shrubs/landscape         | Х            | X            | Х            | Х            |                        |       |
| Bioswale cleaning (as requested)           |              |              |              |              |                        |       |
| Sidewalk debris removal                    | Х            | Х            | Х            | Х            |                        |       |
| Other services (as requested)              |              |              |              |              |                        |       |

<sup>&</sup>lt;sup>1</sup> Grass Mowing

<sup>&</sup>lt;sup>2</sup> Garden beds are all HOA common areas including medians

<sup>\*</sup> Holidays

Appendix B HOA Map for Landscape Maintenance Services